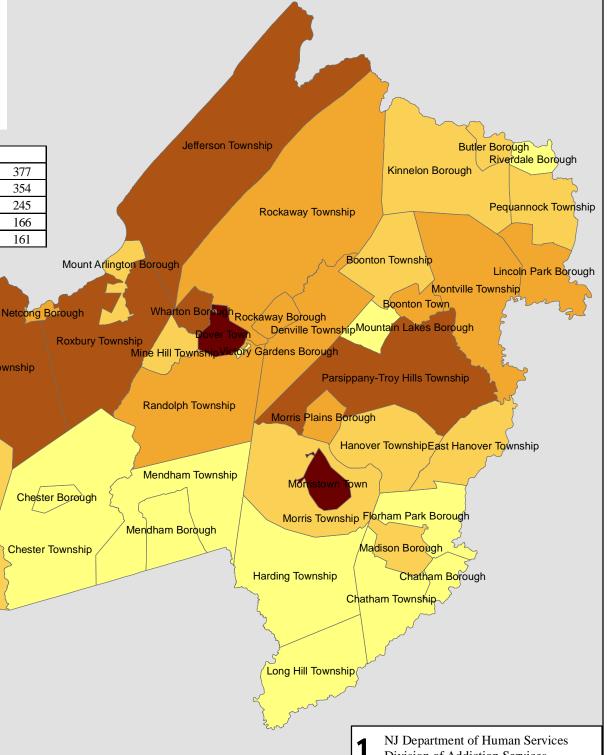

## 2009 Substance Abuse Admissions by County of Residence SUS, 1585 PAS, 3587BER, 3125 Legend **Number of Admissions** WAR, 1127 admission 734 - 1500 MOR, 3468 1501 - 2500 2501 - 3500 **HUD, 3587** 3501 - 4500 UNI, 3918 4501 - 7800 **HUN, 1038 Top Five Counties** SOM, 1795 7743 Essex Monmouth 6156 MID, 4239 Camden 5743 5588 Ocean Middlesex 4239 MER, 2546 MON, 6156 BUR, 2255 **CAM, 5743** GLO, 3134 SAL, 734 ATL, 3281 **CUM, 2020 CAP, 1560** NJ Department of Human Services Division of Addiction Services Data: NJSAMS 2010 June Research, Planning and Evaluation Unit Report Date: June, 2010